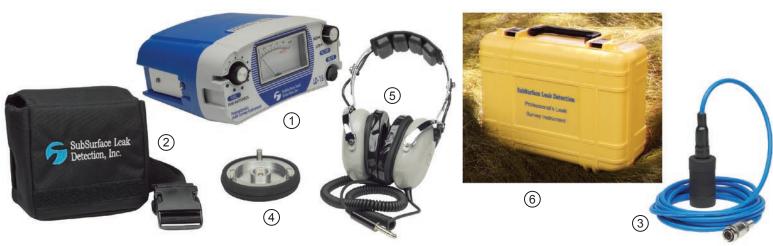

## **Standard Items**

- (1) Amplifier with Meter Display and Filter Controls
- (2) Padded Case and Standard Belt (40 inches)
- (3) High Sensitivity Sensor and Cable
- (4) Base Plate for Listening on Street Surfaces
- (5) Aviation-Grade Stereo Headphones
- (6) Heavy-Duty ABS Plastic Carrying Case

## **Optional Accessories**

- (7) 40 inches Long Contact Rod (not shown)
- 60 inches Long Contact Rod (not shown)
- (9) Large Size Belt (50 inches)
- (10) Extra Large Size Belt (60 inches)