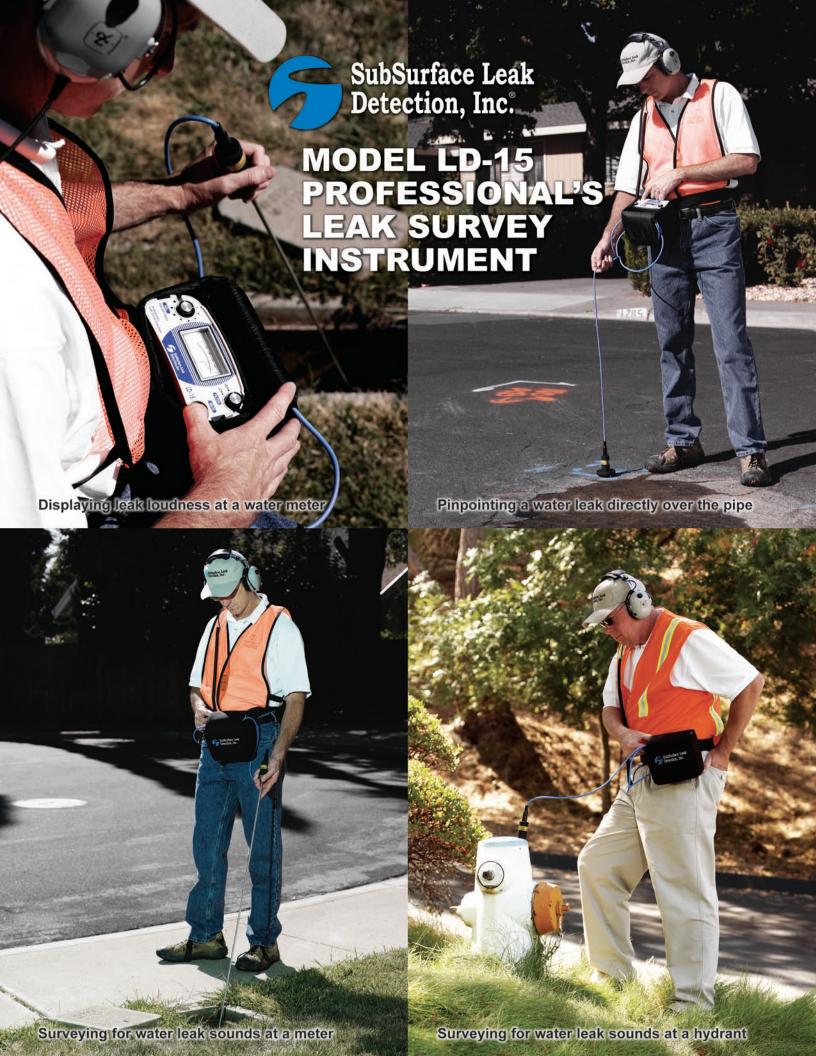

# **LD-15 PROFESSIONAL'S LEAK SURVEY INSTRUMENT**

• "Pinpoint" water leaks in pipes under asphalt or concrete with the base plate attached to the sensor and magnet.

 Use the High filter range for water leak surveying. Use the Low filter range for water leak pinpointing. High frequency leak sounds travel on the pipes, but only low frequencies pass through the soil.